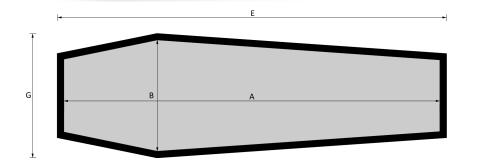

Wooden coffin for burial, internment and cremation. The dimensions of the parts making up the coffin comply with articles 30-31 and 75 of the D.P.R. 285/90.

|              | INTERNAL MEASURES |     |     | EXTERNAL MEASURES |      |     | DEPTH |    |  |
|--------------|-------------------|-----|-----|-------------------|------|-----|-------|----|--|
|              | Α                 | В   | C   | D                 | Е    | F   | G     | Н  |  |
| Standard 193 | 1930              | 570 | 287 | 367               | 2035 | 420 | 674   | 32 |  |
| Standard 183 | 1830              | 570 | 287 | 367               | 1935 | 420 | 674   | 32 |  |