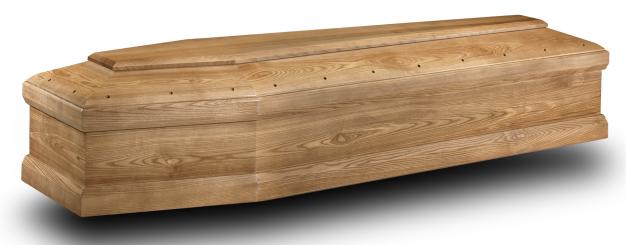

94E

Essences in the catalog yellow pine, ash tree, oak, chestnut

Measures from catalogue 193, 183

The article is available in every size and with any finish on request: the variations must be agreed and defined with our sales representatives.