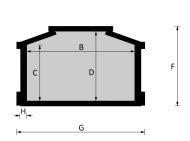

Wooden coffin for burial, internment and cremation. The dimensions of the parts making up the coffin comply with articles 30-31 and 75 of the D.P.R. 285/90.

|              | INTERNAL MEASURES |     |     | EXTERNAL MEASURES |      |     | DEPTH |    |  |
|--------------|-------------------|-----|-----|-------------------|------|-----|-------|----|--|
|              | Α                 | В   | C   | D                 | Е    | F   | G     | Н  |  |
| Standard 193 | 1930              | 570 | 287 | 367               | 2035 | 420 | 674   | 32 |  |
| Standard 183 | 1830              | 570 | 287 | 367               | 1935 | 420 | 674   | 32 |  |